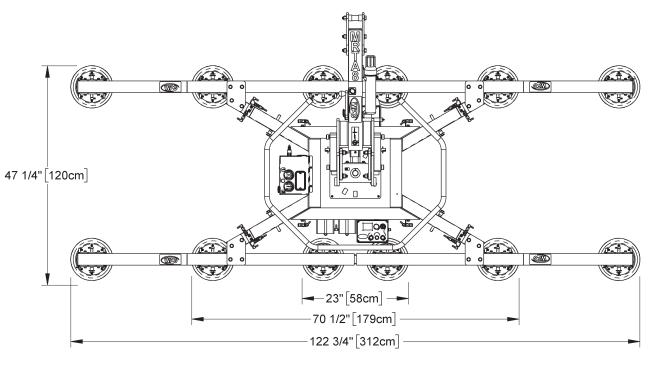

Model MRTA811LDC3 vacuum lifter shown equipped with Curved-Glass Pad Frame Adapter

| Stock                  | 93720              | _       |
|------------------------|--------------------|---------|
| Maximum Load Capacity  | 1,200 lbs [545 kg] | CONVEX  |
| Minimum Concave Radius | 44 inches [112 cm] | CONCAVE |
| Minimum Convex Radius  | 60 inches [152 cm] |         |

Model MRTA811LDC3 vacuum lifter shown equipped with Pad Arm Extensions and Curved-Glass Pad Frame Adapter

Based on product information at time of publication. Environmental conditions can affect product performance and longevity; consult the product instructions on WPG.com or contact a Technical Sales Representative for more information.