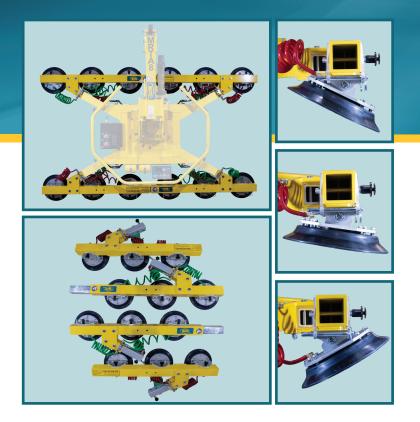

## CURVED-GLASS PAD FRAME ADAPTER

STOCK: 93720

Enables MRTA8-DC3 lifters to handle convex or concave loads

## Get the best grip on convex or concave glass and other materials!

- Pivoting pad mounts easily match the angle of loads.
- One operator can install the adapter without assistance.
- Provides a 2" [5 cm] offset from the load, when needed to accommodate curvature.
- Makes use of existing extension arms to support long load dimensions.

Model MRTA811LDC3 vacuum lifter shown equipped with Curved-Glass Pad Frame Adapter

| Stock                  | 93720              | _       |
|------------------------|--------------------|---------|
| Maximum Load Capacity  | 1,200 lbs [545 kg] | CONVEX  |
| Minimum Concave Radius | 44 inches [112 cm] | CONCAVE |
| Minimum Convex Radius  | 60 inches [152 cm] |         |