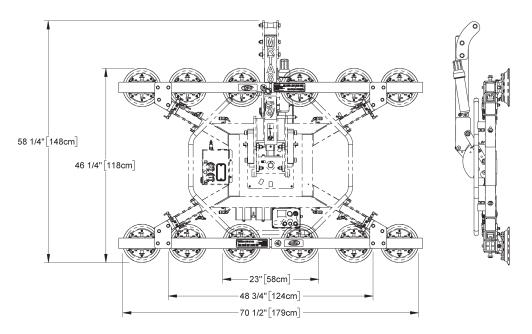

Model MRTA811LDC3 vacuum lifter shown equipped with Curved-Glass Pad Frame Adapter

| Stock                  | 93720              | _       |
|------------------------|--------------------|---------|
| Maximum Load Capacity  | 1,200 lbs [545 kg] | CONVEX  |
| Minimum Concave Radius | 44 inches [112 cm] | CONCAVE |
| Minimum Convex Radius  | 60 inches [152 cm] |         |

Model MRTA811LDC3 vacuum lifter shown equipped with Pad Arm Extensions and Curved-Glass Pad Frame Adapter

Based on product information at time of publication. Environmental conditions can affect product performance and longevity; consult the product instructions on WPG.com or contact a Technical Sales Representative for more information.