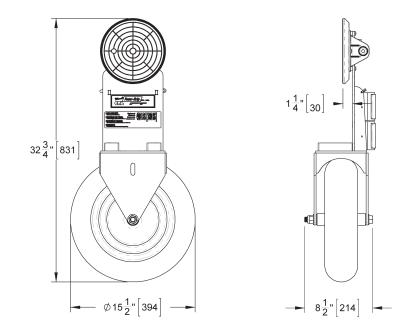

| Model                  | ATD1                                                                                                                                                                                                                                                             |
|------------------------|------------------------------------------------------------------------------------------------------------------------------------------------------------------------------------------------------------------------------------------------------------------|
| Maximum Load Capacity  | 400 lbs [180 kg] with 3 or more users<br>200 lbs [90 kg] with 2 users<br>100 lbs [45 kg] with 1 user<br>Note: Load must be balanced. For loads greater than 200 lbs [90 kg], 2 users must<br>support the load while the 3rd user attaches the dolly to the load. |
| Operating Temperatures | 10°-120° F [-12°-49° C]                                                                                                                                                                                                                                          |
| Product Weight         | 17 lbs [7.7 kg]                                                                                                                                                                                                                                                  |