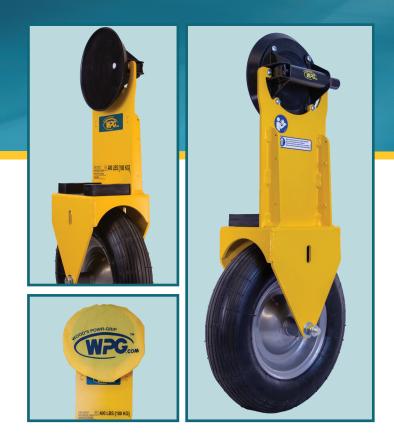

ALL-TERRAIN DOLLY MODEL: ATD1

When going over rough terrain or handling heavy windows and doors manually, this device helps move loads around a job site more efficiently.

# Integrated Powr-Grip<sup>®</sup> Hand Cup

Attach a load with confidence, using the original and trusted name in vacuum lifting.

## **Extra Cushioning**

Rubber bumpers and a pneumatic tire help reduce the risk of damaging a load.

# **Less Strain on Handlers**

Sturdy design allows easier transport of loads weighing up to 400 pounds.

Based on product information at time of publication.Environmental conditions can affect product performance and longevity; consult the product instructions on WPG.com or contact a Technical Sales Representative for more information.

### **Pneumatic Tire**

Rolls easily over smooth or rough terrain, while cushioning load from bumps

### Vacuum Pad

Attaches quickly to smooth, nonporous flat loads, without marking or damaging most surfaces

#### **Red-Line Vacuum Indicator**

Warns user of significant vacuum loss

#### **Check Valve**

Allows repumping without loss of remaining vacuum

### **Release Valve Lever**

Permits quick and complete release from load