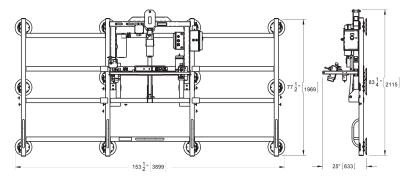

## **POWER TILTER 1200**

With powered 90° tilt and a frame that supplies support across the entire load surface, this Powr-Grip® vacuum lifter is ideal for handling oversized production materials.

| Standard Pad Spread                                          | 77½" x 153½" [1969 x 3899 mm]                                                                                                                                                                                                                                     |
|--------------------------------------------------------------|-------------------------------------------------------------------------------------------------------------------------------------------------------------------------------------------------------------------------------------------------------------------|
| Number / Size of Pads                                        | 12 / 9" [23 cm] diameter                                                                                                                                                                                                                                          |
| Load Capacity                                                | 1200 lbs [545 kg]                                                                                                                                                                                                                                                 |
| Unit Weight                                                  | 482 lbs [219 kg]                                                                                                                                                                                                                                                  |
| Standard Operating Power                                     | 120 volts AC, 60 hertz, 12 amps                                                                                                                                                                                                                                   |
| Apply                                                        | 6 seconds (approximately)                                                                                                                                                                                                                                         |
| Release                                                      | 5 seconds (approximately)                                                                                                                                                                                                                                         |
| Load Movement                                                | Power tilt, 90° between upright and flat                                                                                                                                                                                                                          |
| Time for 90° Tilt                                            | 12 seconds (approximately)                                                                                                                                                                                                                                        |
| Tilt Duty                                                    | 27 tilts per hour                                                                                                                                                                                                                                                 |
| Standard Features                                            | Green lift light Movable control pendant Vacuum gauge Vacuum reserve tank Vacuum line filter Spring-mounted pads Twist-lock electrical plug Blow-off for quick release                                                                                            |
| Available Options                                            | Voltage adaptation (EO6VA) Vacuum loss warning buzzer (EO3VLW) High-duty tilt with speed control (LB1ETO) 12-Volt/DC vacuum back-up system (EO1DCB) Individual pad shutoffs (CM1COWB) Movable pad mounts (CM2SCM) Alternative frame dimensions and configurations |
| Design Standards:<br>(See www.WPG.com for more information.) | ASME B30.20 - 2006<br>(BTH-1 Design Category "B", Service Class "0")                                                                                                                                                                                              |