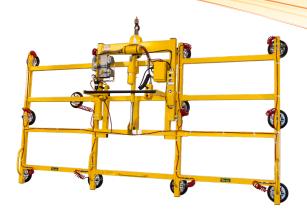

## **POWER TILTER 1200**

With powered 90° tilt and a frame that supplies support across the entire load surface, this Powr-Grip® vacuum lifter is ideal for handling oversized production materials.

| Standard Pad Spread                                          | 77½" x 153½" [1969 x 3899 mm]                                                                                                                                                                                                                                     |
|--------------------------------------------------------------|-------------------------------------------------------------------------------------------------------------------------------------------------------------------------------------------------------------------------------------------------------------------|
| Number / Size of Pads                                        | 12 / 9" [23 cm] diameter                                                                                                                                                                                                                                          |
| Load Capacity                                                | 1200 lbs [545 kg]                                                                                                                                                                                                                                                 |
| Unit Weight                                                  | 482 lbs [219 kg]                                                                                                                                                                                                                                                  |
| Standard Operating Power                                     | 120 volts AC, 60 hertz, 12 amps                                                                                                                                                                                                                                   |
| Apply                                                        | 6 seconds (approximately)                                                                                                                                                                                                                                         |
| Release                                                      | 5 seconds (approximately)                                                                                                                                                                                                                                         |
| Load Movement                                                | Power tilt, 90° between upright and flat                                                                                                                                                                                                                          |
| Time for 90° Tilt                                            | 12 seconds (approximately)                                                                                                                                                                                                                                        |
| Tilt Duty                                                    | 27 tilts per hour                                                                                                                                                                                                                                                 |
| Standard Features                                            | Green lift light Movable control pendant Vacuum gauge Vacuum reserve tank Vacuum line filter Spring-mounted pads Twist-lock electrical plug Blow-off for quick release                                                                                            |
| Available Options                                            | Voltage adaptation (EO6VA) Vacuum loss warning buzzer (EO3VLW) High-duty tilt with speed control (LB1ETO) 12-Volt/DC vacuum back-up system (EO1DCB) Individual pad shutoffs (CM1COWB) Movable pad mounts (CM2SCM) Alternative frame dimensions and configurations |
| Design Standards:<br>(See www.WPG.com for more information.) | ASME B30.20 - 2006<br>(BTH-1 Design Category "B", Service Class "0")                                                                                                                                                                                              |