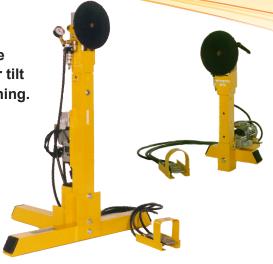

## **POSITIONERS™**

Like a vacuum vise for glass, Powr-Grip® Positioners provide continuous 360° rotation and four tilt angles for effortless glass positioning.

| Standard Vacuum Pad      | 9" [23 cm] diameter                                                                                                           |
|--------------------------|-------------------------------------------------------------------------------------------------------------------------------|
| Load Capacity            | 150 lbs [70 kg]                                                                                                               |
| Standard Operating Power | 120 volts AC, 60 hertz, 3 amps                                                                                                |
| Apply                    | 1 second (approximately)                                                                                                      |
| Release                  | 1 second (approximately)                                                                                                      |
| Load Movement            | Manual rotation, 360° with adjustable rotation tension  Manual tilt, 90° with locking in 4 positions between upright and flat |
| Adjustable height        | 3 positions at 5" [127 mm] increments                                                                                         |
| Standard Features        | Foot controlled vacuum release valve Vacuum line filter Vacuum gauge Twist-lock electrical plug Blow-off for quick release    |
| Available Options        | Voltage adaptation (EO6VA)                                                                                                    |

Full 360° edgewise rotation.
One lever gives precise rotation control from light drag to lock.

Quiet, low maintenance, rotary vane vacuum pump.

Foot pedal vacuum release keeps operator's hands free for better control.