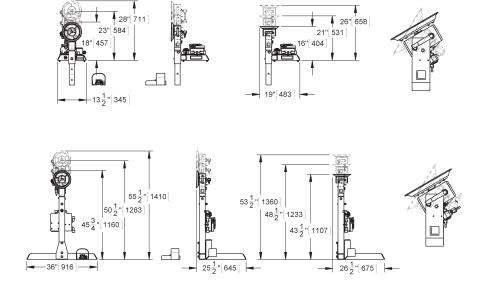

## **POSITIONERS™**

Like a vacuum vise for glass, Powr-Grip® Positioners provide continuous 360° rotation and four tilt angles for effortless glass positioning.

| Standard Vacuum Pad      | 9" [23 cm] diameter                                                                                                           |
|--------------------------|-------------------------------------------------------------------------------------------------------------------------------|
| Load Capacity            | 150 lbs [70 kg]                                                                                                               |
| Standard Operating Power | 120 volts AC, 60 hertz, 3 amps                                                                                                |
| Apply                    | 1 second (approximately)                                                                                                      |
| Release                  | 1 second (approximately)                                                                                                      |
| Load Movement            | Manual rotation, 360° with adjustable rotation tension  Manual tilt, 90° with locking in 4 positions between upright and flat |
| Adjustable height        | 3 positions at 5" [127 mm] increments                                                                                         |
| Standard Features        | Foot controlled vacuum release valve Vacuum line filter Vacuum gauge Twist-lock electrical plug Blow-off for quick release    |
| Available Options        | Voltage adaptation (EO6VA)                                                                                                    |