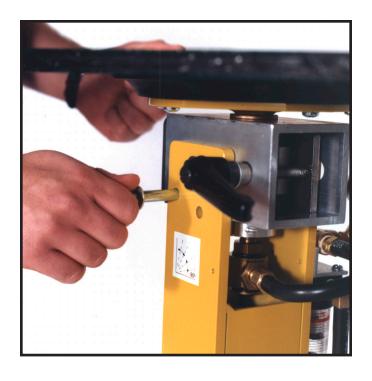

Full 360° edgewise rotation.
One lever gives precise rotation control from light drag to lock.

Quiet, low maintenance, rotary vane vacuum pump.

Foot pedal vacuum release keeps operator's hands free for better control.