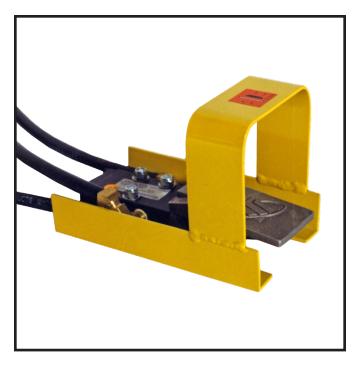

Full 360° edgewise rotation.
One lever gives precise rotation control from light drag to lock.

Quiet, low maintenance, rotary vane vacuum pump.

Foot pedal vacuum release keeps operator's hands free for better control.