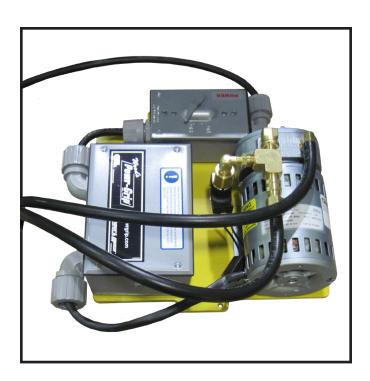

Full 360° edgewise rotation.
One lever gives precise rotation control from light drag to lock.

Quiet, low maintenance, rotary vane vacuum pump.

Foot pedal vacuum release keeps operator's hands free for better control.