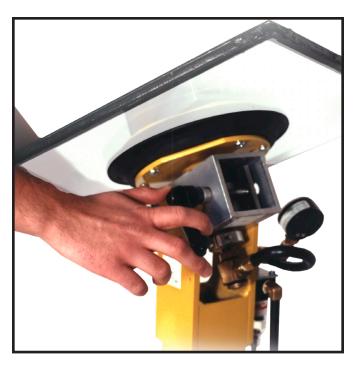

\*Note: Floor model should be counterbalanced or permanently fastened to the floor for proper operation.

Wood's Powr-Grip products are sold through authorized dealers.

Set to any of four tilt positions between upright and flat.