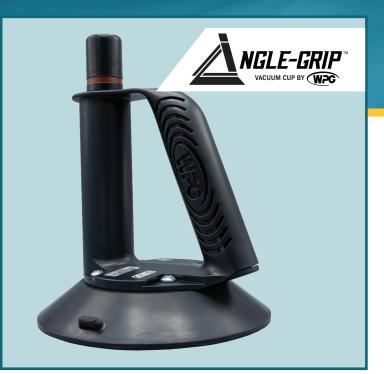

## **6" ANGLE-GRIP HAND CUP FOR FLAT OR CURVED SURFACES** MODEL: TL6AG

STOCK: 91365CE

This lightweight and durable hand cup features an angled handle for a comfortable, confident grip. Ideal for removing and setting windshields!