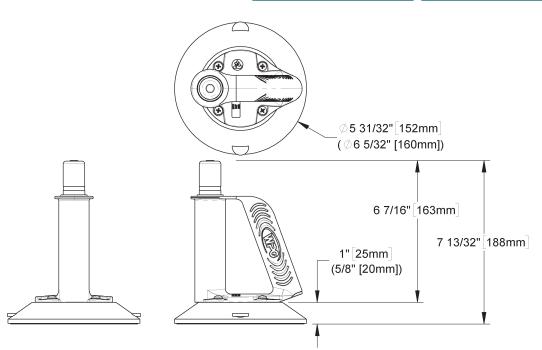

(information in parentheses indicates dimensions when attached)

| Maximum Load Capacity                     | <b>70 Ibs [32 kg]</b><br>NOTE: This capacity is based on lifting material in the horizontal position with a 3:1 design factor (see INSTRUCTIONS for factors that affect capacity). |
|-------------------------------------------|------------------------------------------------------------------------------------------------------------------------------------------------------------------------------------|
| Features                                  | <ul> <li>Fast attach and release</li> <li>Red-line indicator warns user of any significant vacuum loss</li> <li>Supplied with vacuum pad protector to prevent damage</li> </ul>    |
| Surface Texture                           | Smooth                                                                                                                                                                             |
| Material Porosity                         | Nonporous                                                                                                                                                                          |
| Surface Curvature                         | Flat or Curved                                                                                                                                                                     |
| Minimum Radius for Curved Loads           | 12" [305 mm]                                                                                                                                                                       |
| Maximum Elevation                         | 5,000' [1,524 m]                                                                                                                                                                   |
| Material and Ambient Temperature<br>Range | 10° F [-12° C] — 120° F [49° C]                                                                                                                                                    |
| Nominal Pad Diameter                      | 6" [15 cm]                                                                                                                                                                         |
| Pad Model                                 | TL6                                                                                                                                                                                |
| Rubber Type                               | Standard                                                                                                                                                                           |
| Handle Type                               | Industrial-Grade Plastic                                                                                                                                                           |
| Plunger Type                              | Industrial-Grade Plastic                                                                                                                                                           |