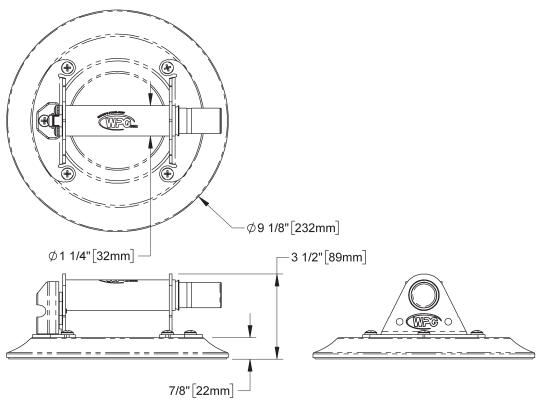

## 9" HAND CUP FOR FLAT SURFACES

MODEL: N5450 STOCK: 91700

This hand cup features a lifting capacity of 150 lbs [68 kg] and a rugged metal handle.

| Maximum Load Capacity                                                                                                                                                                                                                     | 150 lbs [68 kg]                                                                                                                                                     |
|-------------------------------------------------------------------------------------------------------------------------------------------------------------------------------------------------------------------------------------------|---------------------------------------------------------------------------------------------------------------------------------------------------------------------|
| Features                                                                                                                                                                                                                                  | Durable metal handle Red-line indicator warns user of any significant vacuum loss Eligible for WPG Hand Cup Exchange Program Supplied with protective carrying case |
| Surface Texture                                                                                                                                                                                                                           | Smooth                                                                                                                                                              |
| Material Porosity                                                                                                                                                                                                                         | Nonporous                                                                                                                                                           |
| Allowable Surface Curvature                                                                                                                                                                                                               | Flat                                                                                                                                                                |
| Maximum Elevation                                                                                                                                                                                                                         | 5,000 ft [1,524 m]                                                                                                                                                  |
| Material and Ambient Temperature Range                                                                                                                                                                                                    | 10° F [-12° C] — 120° F [49° C]                                                                                                                                     |
| Ideal Use                                                                                                                                                                                                                                 | Smooth, Nonporous, Flat Surfaces                                                                                                                                    |
| Nominal Pad Diameter                                                                                                                                                                                                                      | 9" [23 cm]                                                                                                                                                          |
| Pad Model                                                                                                                                                                                                                                 | G0725                                                                                                                                                               |
| Rubber Type                                                                                                                                                                                                                               | Standard                                                                                                                                                            |
| Handle Type                                                                                                                                                                                                                               | Metal                                                                                                                                                               |
| Based on product information at time of publication. Environmental conditions can affect product performance and longevity; consult the product instructions on WPG.com or contact a Technical Sales Representative for more information. |                                                                                                                                                                     |