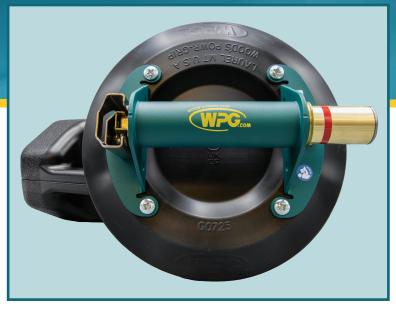

## 9" HAND CUP FOR FLAT SURFACES

MODEL: N5450 STOCK: 91700

This hand cup features a lifting capacity of 150 lbs [68 kg] and a rugged metal handle.

| Maximum Load Capacity                                                                                                                                                                                                                     | 150 lbs [68 kg]                                                                                                                                                     |
|-------------------------------------------------------------------------------------------------------------------------------------------------------------------------------------------------------------------------------------------|---------------------------------------------------------------------------------------------------------------------------------------------------------------------|
| Features                                                                                                                                                                                                                                  | Durable metal handle Red-line indicator warns user of any significant vacuum loss Eligible for WPG Hand Cup Exchange Program Supplied with protective carrying case |
| Surface Texture                                                                                                                                                                                                                           | Smooth                                                                                                                                                              |
| Material Porosity                                                                                                                                                                                                                         | Nonporous                                                                                                                                                           |
| Allowable Surface Curvature                                                                                                                                                                                                               | Flat                                                                                                                                                                |
| Maximum Elevation                                                                                                                                                                                                                         | 5,000 ft [1,524 m]                                                                                                                                                  |
| Material and Ambient Temperature Range                                                                                                                                                                                                    | 10° F [-12° C] — 120° F [49° C]                                                                                                                                     |
| Ideal Use                                                                                                                                                                                                                                 | Smooth, Nonporous, Flat Surfaces                                                                                                                                    |
| Nominal Pad Diameter                                                                                                                                                                                                                      | 9" [23 cm]                                                                                                                                                          |
| Pad Model                                                                                                                                                                                                                                 | G0725                                                                                                                                                               |
| Rubber Type                                                                                                                                                                                                                               | Standard                                                                                                                                                            |
| Handle Type                                                                                                                                                                                                                               | Metal                                                                                                                                                               |
| Based on product information at time of publication. Environmental conditions can affect product performance and longevity; consult the product instructions on WPG.com or contact a Technical Sales Representative for more information. |                                                                                                                                                                     |