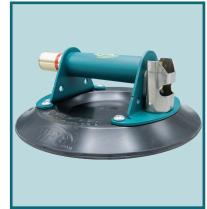

## 9" HAND CUP FOR FLAT SURFACES

MODEL: N5450 STOCK: 91700

This hand cup features a lifting capacity of 150 lbs [68 kg] and a rugged metal handle.

| Maximum Load Capacity                                                                                                                                                                                                                     | 150 lbs [68 kg]                                                                                                                                                     |
|-------------------------------------------------------------------------------------------------------------------------------------------------------------------------------------------------------------------------------------------|---------------------------------------------------------------------------------------------------------------------------------------------------------------------|
| Features                                                                                                                                                                                                                                  | Durable metal handle Red-line indicator warns user of any significant vacuum loss Eligible for WPG Hand Cup Exchange Program Supplied with protective carrying case |
| Surface Texture                                                                                                                                                                                                                           | Smooth                                                                                                                                                              |
| Material Porosity                                                                                                                                                                                                                         | Nonporous                                                                                                                                                           |
| Allowable Surface Curvature                                                                                                                                                                                                               | Flat                                                                                                                                                                |
| Maximum Elevation                                                                                                                                                                                                                         | 5,000 ft [1,524 m]                                                                                                                                                  |
| Material and Ambient Temperature Range                                                                                                                                                                                                    | 10° F [-12° C] — 120° F [49° C]                                                                                                                                     |
| Ideal Use                                                                                                                                                                                                                                 | Smooth, Nonporous, Flat Surfaces                                                                                                                                    |
| Nominal Pad Diameter                                                                                                                                                                                                                      | 9" [23 cm]                                                                                                                                                          |
| Pad Model                                                                                                                                                                                                                                 | G0725                                                                                                                                                               |
| Rubber Type                                                                                                                                                                                                                               | Standard                                                                                                                                                            |
| Handle Type                                                                                                                                                                                                                               | Metal                                                                                                                                                               |
| Based on product information at time of publication. Environmental conditions can affect product performance and longevity; consult the product instructions on WPG.com or contact a Technical Sales Representative for more information. |                                                                                                                                                                     |