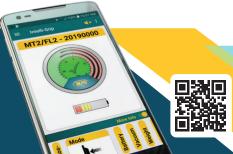

### WPG INTELLI-GRIP<sup>®</sup> APP MAKES LIFTER MONITORING EASIER:

Wherever a DC3 lifter is equipped with Intelli-Grip<sup>®</sup> 7.0 ( or later ), the app allows mobile devices within range to receive information transmitted by the lifter's Intelli-Grip<sup>®</sup> Control Unit. The app is ideal for:

• Lifter Operators

Monitor the lifter status and sensor readings vital to safe operation.

• Crane Operators & Installers Track important safety info in real time

instead of having the data relayed.

- Supervisors Monitor multiple lifters to coordinate work on a job site.
- Service Techs

Resolve any problems quickly using diagnostic codes and live stream troubleshooting.

Intelli-Grip<sup>®</sup> App is available on **APP STORE AND GOOGLE PLAY** 

888-769-7474 contactus@wpg.com www.WPG.com

#### WPG INTELLI-GRIP<sup>®</sup> APP Makes lifter monitoring easier Available on App Store and Google Play