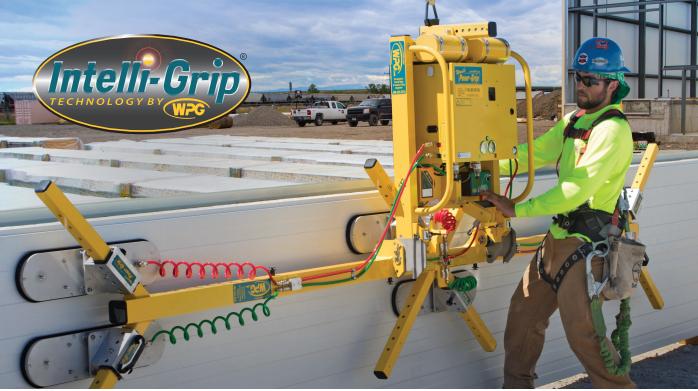

#### INTELLI-GRIP® TAKES VACUUM LIFTERS TO A WHOLE NEW LEVEL!

WPG's Intelli-Grip<sup>®</sup> Technology monitors lifters in real time, automatically performing multiple diagnostics. It communicates this information to operators via a color LCD display screen, flashing amber strobe light, and audible alarm. Intelli-Grip<sup>®</sup> also includes a variety of safety features that help prevent potentially dangerous actions from being performed. Thanks to this technology, lifters can be used with greater efficiency and maximized safety.

# Helping Bring You HOME SAFE

THE **NEXT GENERATION** OF VACUUM LIFTERS

THE ORIGINAL AND TRUSTED NAME IN VACUUM LIFTING EQUIPMENT www.wpg.com