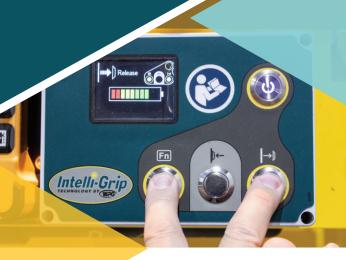

#### INTELLI-GRIP® TAKES VACUUM LIFTERS TO A WHOLE NEW LEVEL!

WPG's Intelli-Grip<sup>®</sup> Technology monitors lifters in real time, automatically performing multiple diagnostics. It communicates this information to operators via a color LCD display screen, flashing amber strobe light, and audible alarm. Intelli-Grip<sup>®</sup> also includes a variety of safety features that help prevent potentially dangerous actions from being performed. Thanks to this technology, lifters can be used with greater efficiency and maximized safety.

## SIMPLICITY

- Automatic self-testing ensures lifter is ready for use, every lift.
- Color display provides critically relevant information at a glance.
- Multiple alarm levels plainly identify the severity of hazards.