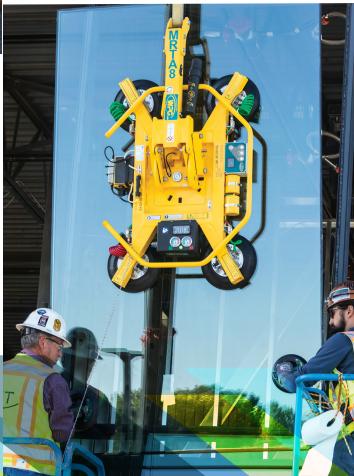

#### INTELLI-GRIP® TAKES VACUUM LIFTERS TO A WHOLE NEW LEVEL!

WPG's Intelli-Grip<sup>®</sup> Technology monitors lifters in real time, automatically performing multiple diagnostics. It communicates this information to operators via a color LCD display screen, flashing amber strobe light, and audible alarm. Intelli-Grip<sup>®</sup> also includes a variety of safety features that help prevent potentially dangerous actions from being performed. Thanks to this technology, lifters can be used with greater efficiency and maximized safety.

### SAFETY

- Anticipates threats and alerts operator beforehand with clearly visible and audible warnings.
- Continuously monitors battery and prevents lifter from attaching to loads if energy is hazardously low.
- Actively prevents partial load release, reducing danger of accidents and injuries.

## PRODUCTIVITY

- Automatically displays correct command if operator presses incorrect button.
- Instantly detects potential problems, maximizing lifter readiness.
- Identifies poor battery performance and impending need for replacement.

## SIMPLICITY

- Automatic self-testing ensures lifter is ready for use, every lift.
- Color display provides critically relevant information at a glance.
- Multiple alarm levels plainly identify the severity of hazards.