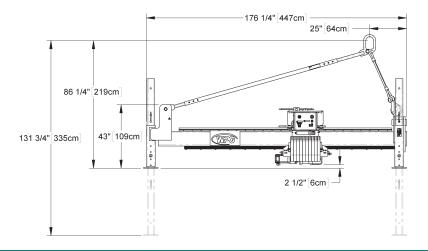

## \*NOTE: OVERALL CAPACITY IS LIMITED BY VACUUM LIFTER ATTACHED. CONTACT YOUR TECHNICAL SALES REPRESENTATIVE FOR MORE INFORMATION.

| Horizontal Reach           | Maximum: 25" [64 cm] plus combined depth of Lifter<br>Connection and vacuum lifter<br>Minimum: Lifter Connection plus vacuum lifter                                                        |
|----------------------------|--------------------------------------------------------------------------------------------------------------------------------------------------------------------------------------------|
| Unit Weight                | 5700 lbs [2585 kg]                                                                                                                                                                         |
| Supplied Counterweight     | Up to 1920 lbs [870 kg]                                                                                                                                                                    |
| Counterweight Travel Speed | 2.4 inches/second [6 cm/sec]                                                                                                                                                               |
| Power Source               | 12 volts DC, 45 amps                                                                                                                                                                       |
| Leveling Capability        | Powered motion moves counterweight via operator control to<br>the necessary position to balance the system and load (when<br>applicable). A limit switch helps prevent unsafe hang angles. |
| Control System             | On-board power and motion controls. WPG vacuum lifter<br>with specially equipped Remote Control System can activate<br>counterweight positioning.                                          |
| Standard Features          | Battery energy gauge<br>Position light<br>Strobe light<br>Integrated parking stands with height adjustment                                                                                 |
| Available Options          | Lifter Connection for PRT32-DC3 Vacuum LIfter                                                                                                                                              |
| Design Standards           | ASME B30.20 (BTH-1 Design Category "B", Service Class "0")<br>CE<br>(See www.WPG.com for more information.)                                                                                |
|                            |                                                                                                                                                                                            |