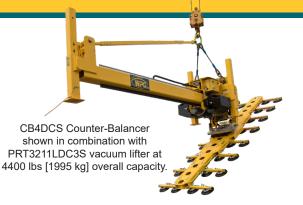

CB4DCS 10000 lbs [4535 kg]\*

(load movements when used with Wood's Powr-Grip's PRT32 Vacuum Lifter)

## **WOOD'S POWR-GRIP® COUNTER-BALANCER**

Designed for use with a crane or other hoisting equipment, the CB4DCS Counter-Balancer accommodates load handling under overhangs by utilizing an adjustable-position counterweight to balance a WPG vacuum lifter, whether loaded or unloaded.