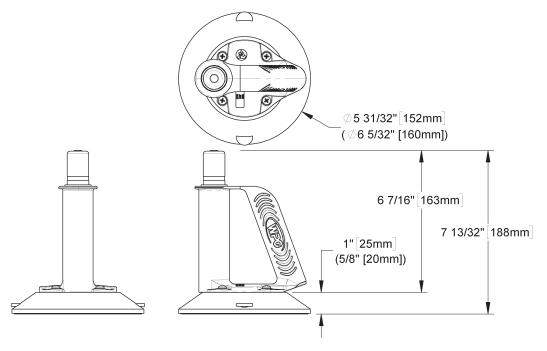

(information in parentheses indicates dimensions when attached)

| Maximum Load Capacity                  | <b>70 lbs [32 kg]</b> NOTE: This capacity is based on lifting material in the horizontal position with a 3:1 design factor (see INSTRUCTIONS for factors that affect capacity). |
|----------------------------------------|---------------------------------------------------------------------------------------------------------------------------------------------------------------------------------|
| Features                               | <ul> <li>Fast attach and release</li> <li>Red-line indicator warns user of any significant vacuum loss</li> <li>Supplied with vacuum pad protector to prevent damage</li> </ul> |
| Surface Texture                        | Smooth                                                                                                                                                                          |
| Material Porosity                      | Nonporous                                                                                                                                                                       |
| Surface Curvature                      | Flat or Curved                                                                                                                                                                  |
| Minimum Radius for Curved Loads        | 12" [305 mm]                                                                                                                                                                    |
| Maximum Elevation                      | 5,000' [1,524 m]                                                                                                                                                                |
| Material and Ambient Temperature Range | 10° F [-12° C] — 120° F [49° C]                                                                                                                                                 |
| Nominal Pad Diameter                   | 6" [15 cm]                                                                                                                                                                      |
| Pad Model                              | TL6                                                                                                                                                                             |
| Rubber Type                            | Standard                                                                                                                                                                        |
| Handle Type                            | Industrial-Grade Plastic                                                                                                                                                        |
| Plunger Type                           | Industrial-Grade Plastic                                                                                                                                                        |
|                                        |                                                                                                                                                                                 |