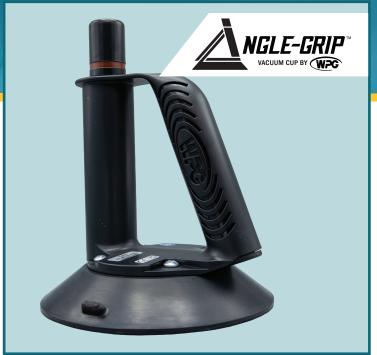

## 6" ANGLE-GRIP HAND CUP FOR FLAT OR CURVED SURFACES

MODEL: TL6AG STOCK: 91365CE

This lightweight and durable hand cup features an angled handle for a comfortable, confident grip. Ideal for removing and setting windshields!