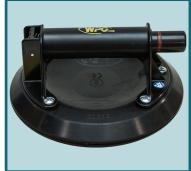

## 8" HAND CUP FOR FLAT SURFACES

MODEL: N4000 STOCK: 91400

This hand cup features a 125 lb [57 kg] capacity and an industrial-grade plastic handle, for light weight and rugged rust-resistance.

| Maximum Load Capacity                                                                                                                                                                                                                     | 125 lbs [57 kg]                                                                                                             |
|-------------------------------------------------------------------------------------------------------------------------------------------------------------------------------------------------------------------------------------------|-----------------------------------------------------------------------------------------------------------------------------|
| Features                                                                                                                                                                                                                                  | Fast attach and release Red-line indicator warns user of any significant vacuum loss Supplied with protective carrying case |
| Surface Texture                                                                                                                                                                                                                           | Smooth                                                                                                                      |
| Material Porosity                                                                                                                                                                                                                         | Nonporous                                                                                                                   |
| Surface Curvature                                                                                                                                                                                                                         | Flat                                                                                                                        |
| Maximum Elevation                                                                                                                                                                                                                         | 5,000 ft [1,524 m]                                                                                                          |
| Material and Ambient<br>Temperature Range                                                                                                                                                                                                 | 10° F [-12° C] — 120° F [49° C]                                                                                             |
| Ideal Uses                                                                                                                                                                                                                                | Glass and other smooth, nonporous flat surfaces                                                                             |
| Nominal Pad Diameter                                                                                                                                                                                                                      | 8" [20 cm]                                                                                                                  |
| Pad Model                                                                                                                                                                                                                                 | VPFS8L                                                                                                                      |
| Rubber Type                                                                                                                                                                                                                               | Standard                                                                                                                    |
| Handle Type                                                                                                                                                                                                                               | Industrial-Grade Plastic                                                                                                    |
| Plunger Type                                                                                                                                                                                                                              | Industrial-Grade Plastic                                                                                                    |
| Based on product information at time of publication. Environmental conditions can affect product performance and longevity; consult the product instructions on WPG.com or contact a Technical Sales Representative for more information. |                                                                                                                             |