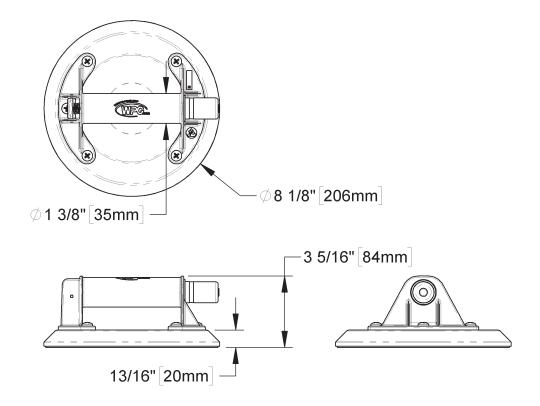

## 8" HAND CUP FOR FLAT SURFACES

MODEL: N4000 STOCK: 91400

This hand cup features a 125 lb [57 kg] capacity and an industrial-grade plastic handle, for light weight and rugged rust-resistance.

| Maximum Load Capacity                                                                                                                                                                                                                     | 125 lbs [57 kg]                                                                                                             |
|-------------------------------------------------------------------------------------------------------------------------------------------------------------------------------------------------------------------------------------------|-----------------------------------------------------------------------------------------------------------------------------|
| Features                                                                                                                                                                                                                                  | Fast attach and release Red-line indicator warns user of any significant vacuum loss Supplied with protective carrying case |
| Surface Texture                                                                                                                                                                                                                           | Smooth                                                                                                                      |
| Material Porosity                                                                                                                                                                                                                         | Nonporous                                                                                                                   |
| Surface Curvature                                                                                                                                                                                                                         | Flat                                                                                                                        |
| Maximum Elevation                                                                                                                                                                                                                         | 5,000 ft [1,524 m]                                                                                                          |
| Material and Ambient<br>Temperature Range                                                                                                                                                                                                 | 10° F [-12° C] — 120° F [49° C]                                                                                             |
| Ideal Uses                                                                                                                                                                                                                                | Glass and other smooth, nonporous flat surfaces                                                                             |
| Nominal Pad Diameter                                                                                                                                                                                                                      | 8" [20 cm]                                                                                                                  |
| Pad Model                                                                                                                                                                                                                                 | VPFS8L                                                                                                                      |
| Rubber Type                                                                                                                                                                                                                               | Standard                                                                                                                    |
| Handle Type                                                                                                                                                                                                                               | Industrial-Grade Plastic                                                                                                    |
| Plunger Type                                                                                                                                                                                                                              | Industrial-Grade Plastic                                                                                                    |
| Based on product information at time of publication. Environmental conditions can affect product performance and longevity; consult the product instructions on WPG.com or contact a Technical Sales Representative for more information. |                                                                                                                             |