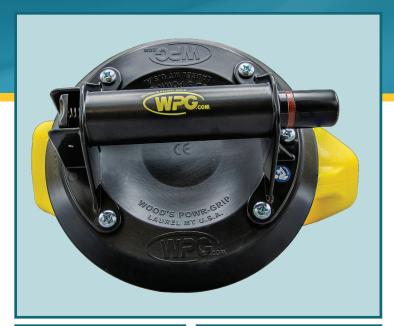

## 8" HAND CUP FOR FLAT SURFACES

MODEL: N4000 STOCK: 91400

This hand cup features a 125 lb [57 kg] capacity and an industrial-grade plastic handle, for light weight and rugged rust-resistance.

| Maximum Load Capacity                                                                                                                                                                                                                     | 125 lbs [57 kg]                                                                                                             |
|-------------------------------------------------------------------------------------------------------------------------------------------------------------------------------------------------------------------------------------------|-----------------------------------------------------------------------------------------------------------------------------|
| Features                                                                                                                                                                                                                                  | Fast attach and release Red-line indicator warns user of any significant vacuum loss Supplied with protective carrying case |
| Surface Texture                                                                                                                                                                                                                           | Smooth                                                                                                                      |
| Material Porosity                                                                                                                                                                                                                         | Nonporous                                                                                                                   |
| Surface Curvature                                                                                                                                                                                                                         | Flat                                                                                                                        |
| Maximum Elevation                                                                                                                                                                                                                         | 5,000 ft [1,524 m]                                                                                                          |
| Material and Ambient<br>Temperature Range                                                                                                                                                                                                 | 10° F [-12° C] — 120° F [49° C]                                                                                             |
| Ideal Uses                                                                                                                                                                                                                                | Glass and other smooth, nonporous flat surfaces                                                                             |
| Nominal Pad Diameter                                                                                                                                                                                                                      | 8" [20 cm]                                                                                                                  |
| Pad Model                                                                                                                                                                                                                                 | VPFS8L                                                                                                                      |
| Rubber Type                                                                                                                                                                                                                               | Standard                                                                                                                    |
| Handle Type                                                                                                                                                                                                                               | Industrial-Grade Plastic                                                                                                    |
| Plunger Type                                                                                                                                                                                                                              | Industrial-Grade Plastic                                                                                                    |
| Based on product information at time of publication. Environmental conditions can affect product performance and longevity; consult the product instructions on WPG.com or contact a Technical Sales Representative for more information. |                                                                                                                             |