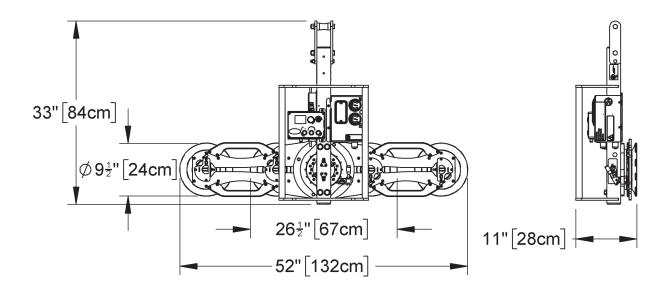

## For a lifter equipped with the Linear Pad Frame, the Maximum Pad Spread is as follows:

| With 9" [23 cm] diameter vacuum pads (VPFS9)  | 9-1/2" x 52" [24 cm X 132 cm] |
|-----------------------------------------------|-------------------------------|
| With 11" [28 cm] diameter vacuum pads (G3370) | 12" x 55" X [30 cm X 140 cm]  |

Note: By default, this option is equipped with 9" vacuum pads (model VPFS9). This reduces the lifter's Maximum Load Capacity to 500 lbs [225 kg].

Model MR49AC3 vacuum lifter shown equipped with Linear Pad Frame