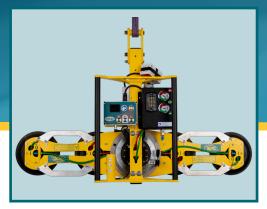

## **LINEAR PAD FRAME**

STOCK: 57952

By providing support along the length of the load surface and reducing load overhang, the long, narrow shape of this pad frame enables the operator to handle much longer loads than standard pad frames can accommodate.

Note: By default, this option is equipped with 9" vacuum pads (model VPFS9). This reduces the lifter's Maximum Load Capacity to 500 lbs [225 kg].

Model MR49AC3 vacuum lifter shown equipped with Linear Pad Frame