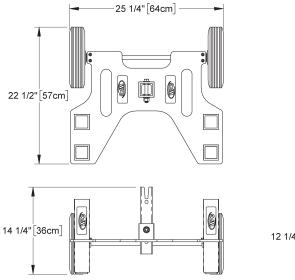

## **Built-In Handles**

Make it easier to lift into or out of a vehicle when not in use—the fixed axel can be used as a handle, too

Weight: 34 lbs [15 kg] | Tire diameter: 10" OD

The MRT Dolly is compatible with the following vacuum lifter models: MRT411LDC, MRT411LDC3, MRT411LDC3, MRTA611LDC, MRTA611LDC2, MRTA811LDC2, and MRTA811LDC3.