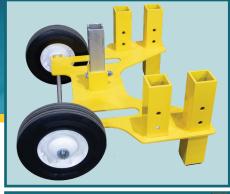

#### **Lifter and Extension Arm Mounts**

Hold equipment in place securely with cotterless hitch pins

### **Compact Design**

Allows storage of a lifter in tight spaces

#### **Solid-Core Tires**

Hold up to the rigors of regular use and require minimal maintenance—won't go flat!

## **Built-In Handles**

Make it easier to lift into or out of a vehicle when not in use—the fixed axel can be used as a handle, too

Weight: 34 lbs [15 kg] | Tire diameter: 10" OD

The MRT Dolly is compatible with the following vacuum lifter models: MRT411LDC, MRT411LDC3, MRT411LDC3, MRTA611LDC, MRTA611LDC2, MRTA811LDC2, and MRTA811LDC3.