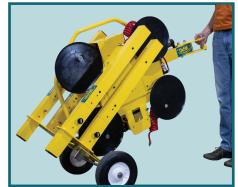

# **MRT DOLLY**

STOCK: 98790

Designed for use with a Wood's Powr-Grip® model MRT4 or MRTA8 lifter, this option provides an easy way to move the lifter around a job site.

## **Built-In Handles**

Make it easier to lift into or out of a vehicle when not in use—the fixed axel can be used as a handle, too

Weight: 34 lbs [15 kg] | Tire diameter: 10" OD

The MRT Dolly is compatible with the following vacuum lifter models: MRT411LDC, MRT411LDC3, MRT411LDC3, MRTA611LDC, MRTA611LDC2, MRTA811LDC2, and MRTA811LDC3.