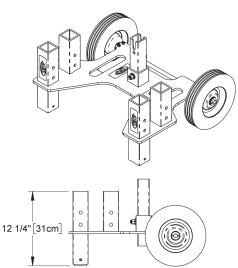

# **MRT DOLLY**

STOCK: 98790

Designed for use with a Wood's Powr-Grip® model MRT4 or MRTA8 lifter, this option provides an easy way to move the lifter around a job site.

#### **Lifter and Extension Arm Mounts**

Hold equipment in place securely with cotterless hitch pins

### **Compact Design**

Allows storage of a lifter in tight spaces

#### **Solid-Core Tires**

Hold up to the rigors of regular use and require minimal maintenance—won't go flat!

## **Built-In Handles**

Make it easier to lift into or out of a vehicle when not in use—the fixed axel can be used as a handle, too

Weight: 34 lbs [15 kg] | Tire diameter: 10" OD

The MRT Dolly is compatible with the following vacuum lifter models: MRT411LDC, MRT411LDC3, MRT411LDC3, MRTA611LDC, MRTA611LDC2, MRTA811LDC2, and MRTA811LDC3.