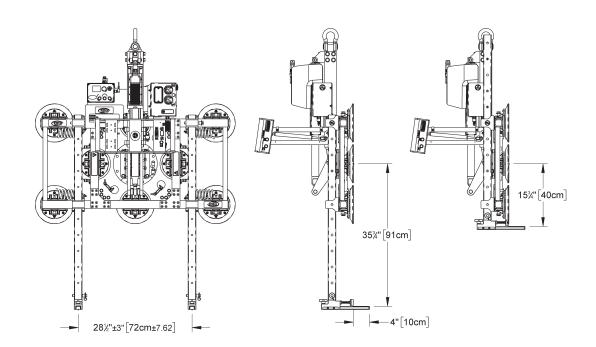

## **Quick Pins**

Allow speedy removal of support feet when preparing to release a load or replace a foot's protective rubber strip.

Support Feet are available either as an aftermarket or factory option for Powr-Grip® model MRPT89AC3. Although this lifter is capable of rotating and tilting a load, these optional support feet prevent some load movements and only provide support in the upright orientation.