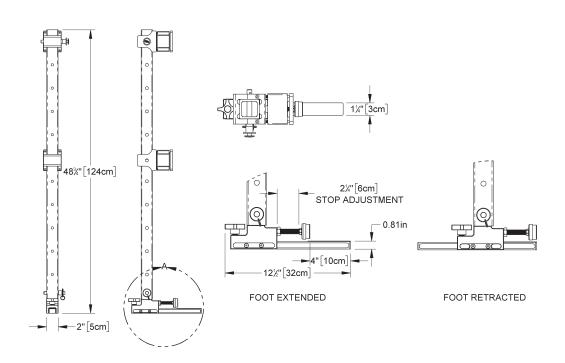

## SUPPORT FEET FOR INSULATED GLASS

**STOCK: 98870AM** 

Adjustable Support Foot Assemblies provide additional load support when lifting a recently assembled insulated-glass unit.

## **Lifter Frame Mounts**

Adjust to accommodate either 2" or 2½" frame tubes.

## **Rubber Bumpers**

Adjust inward or outward to prevent glass from contacting the assemblies' telescoping tubes.

## **Quick Pins**

Allow speedy removal of support feet when preparing to release a load or replace a foot's protective rubber strip.

Support Feet are available either as an aftermarket or factory option for Powr-Grip® model MRPT89AC3. Although this lifter is capable of rotating and tilting a load, these optional support feet prevent some load movements and only provide support in the upright orientation.