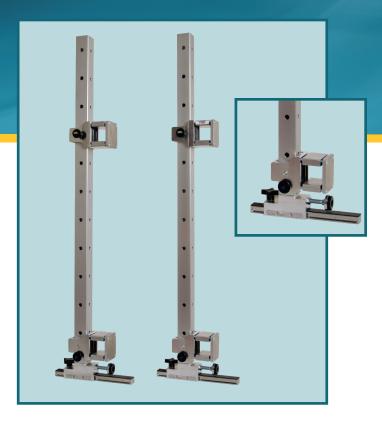

## SUPPORT FEET FOR INSULATED GLASS

**STOCK: 98870AM** 

Adjustable Support Foot Assemblies provide additional load support when lifting a recently assembled insulated-glass unit.

## **Lifter Frame Mounts**

Adjust to accommodate either 2" or 2½" frame tubes.

## **Rubber Bumpers**

Adjust inward or outward to prevent glass from contacting the assemblies' telescoping tubes.

## **Quick Pins**

Allow speedy removal of support feet when preparing to release a load or replace a foot's protective rubber strip.

Support Feet are available either as an aftermarket or factory option for Powr-Grip® model MRPT89AC3. Although this lifter is capable of rotating and tilting a load, these optional support feet prevent some load movements and only provide support in the upright orientation.